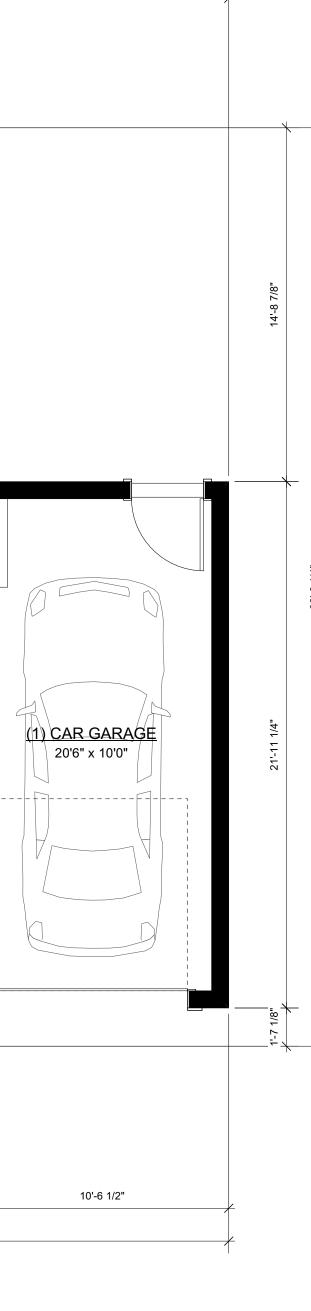

|                                  | EXISTING AREA | ADDED     | PROPOSED AREA | REMARKS                                 |
|----------------------------------|---------------|-----------|---------------|-----------------------------------------|
| BASEMENT                         | 731 sq ft     | 0 sq ft   | 731 sq ft     |                                         |
| FIRST FLOOR                      | 942 sq ft     | 210 sq ft | 1152 sq ft    |                                         |
| SECOND FLOOR                     | 160 sq ft     | 996 sq ft | 1156 sq ft    |                                         |
| CAR PORT/ATTACHED (1) CAR GARAGE | 220 sq ft     | 19 sq ft  | 239 sq ft     |                                         |
| PROPOSED FLOOR AREA (HABITABLE)  |               |           | 2308 sq ft    | MEASURED FROM OUTSIDE OF EXTERIOR WALLS |
|                                  |               |           | 2076 sq ft    | MEASURED FROM INSIDE OF EXTERIOR WALLS  |