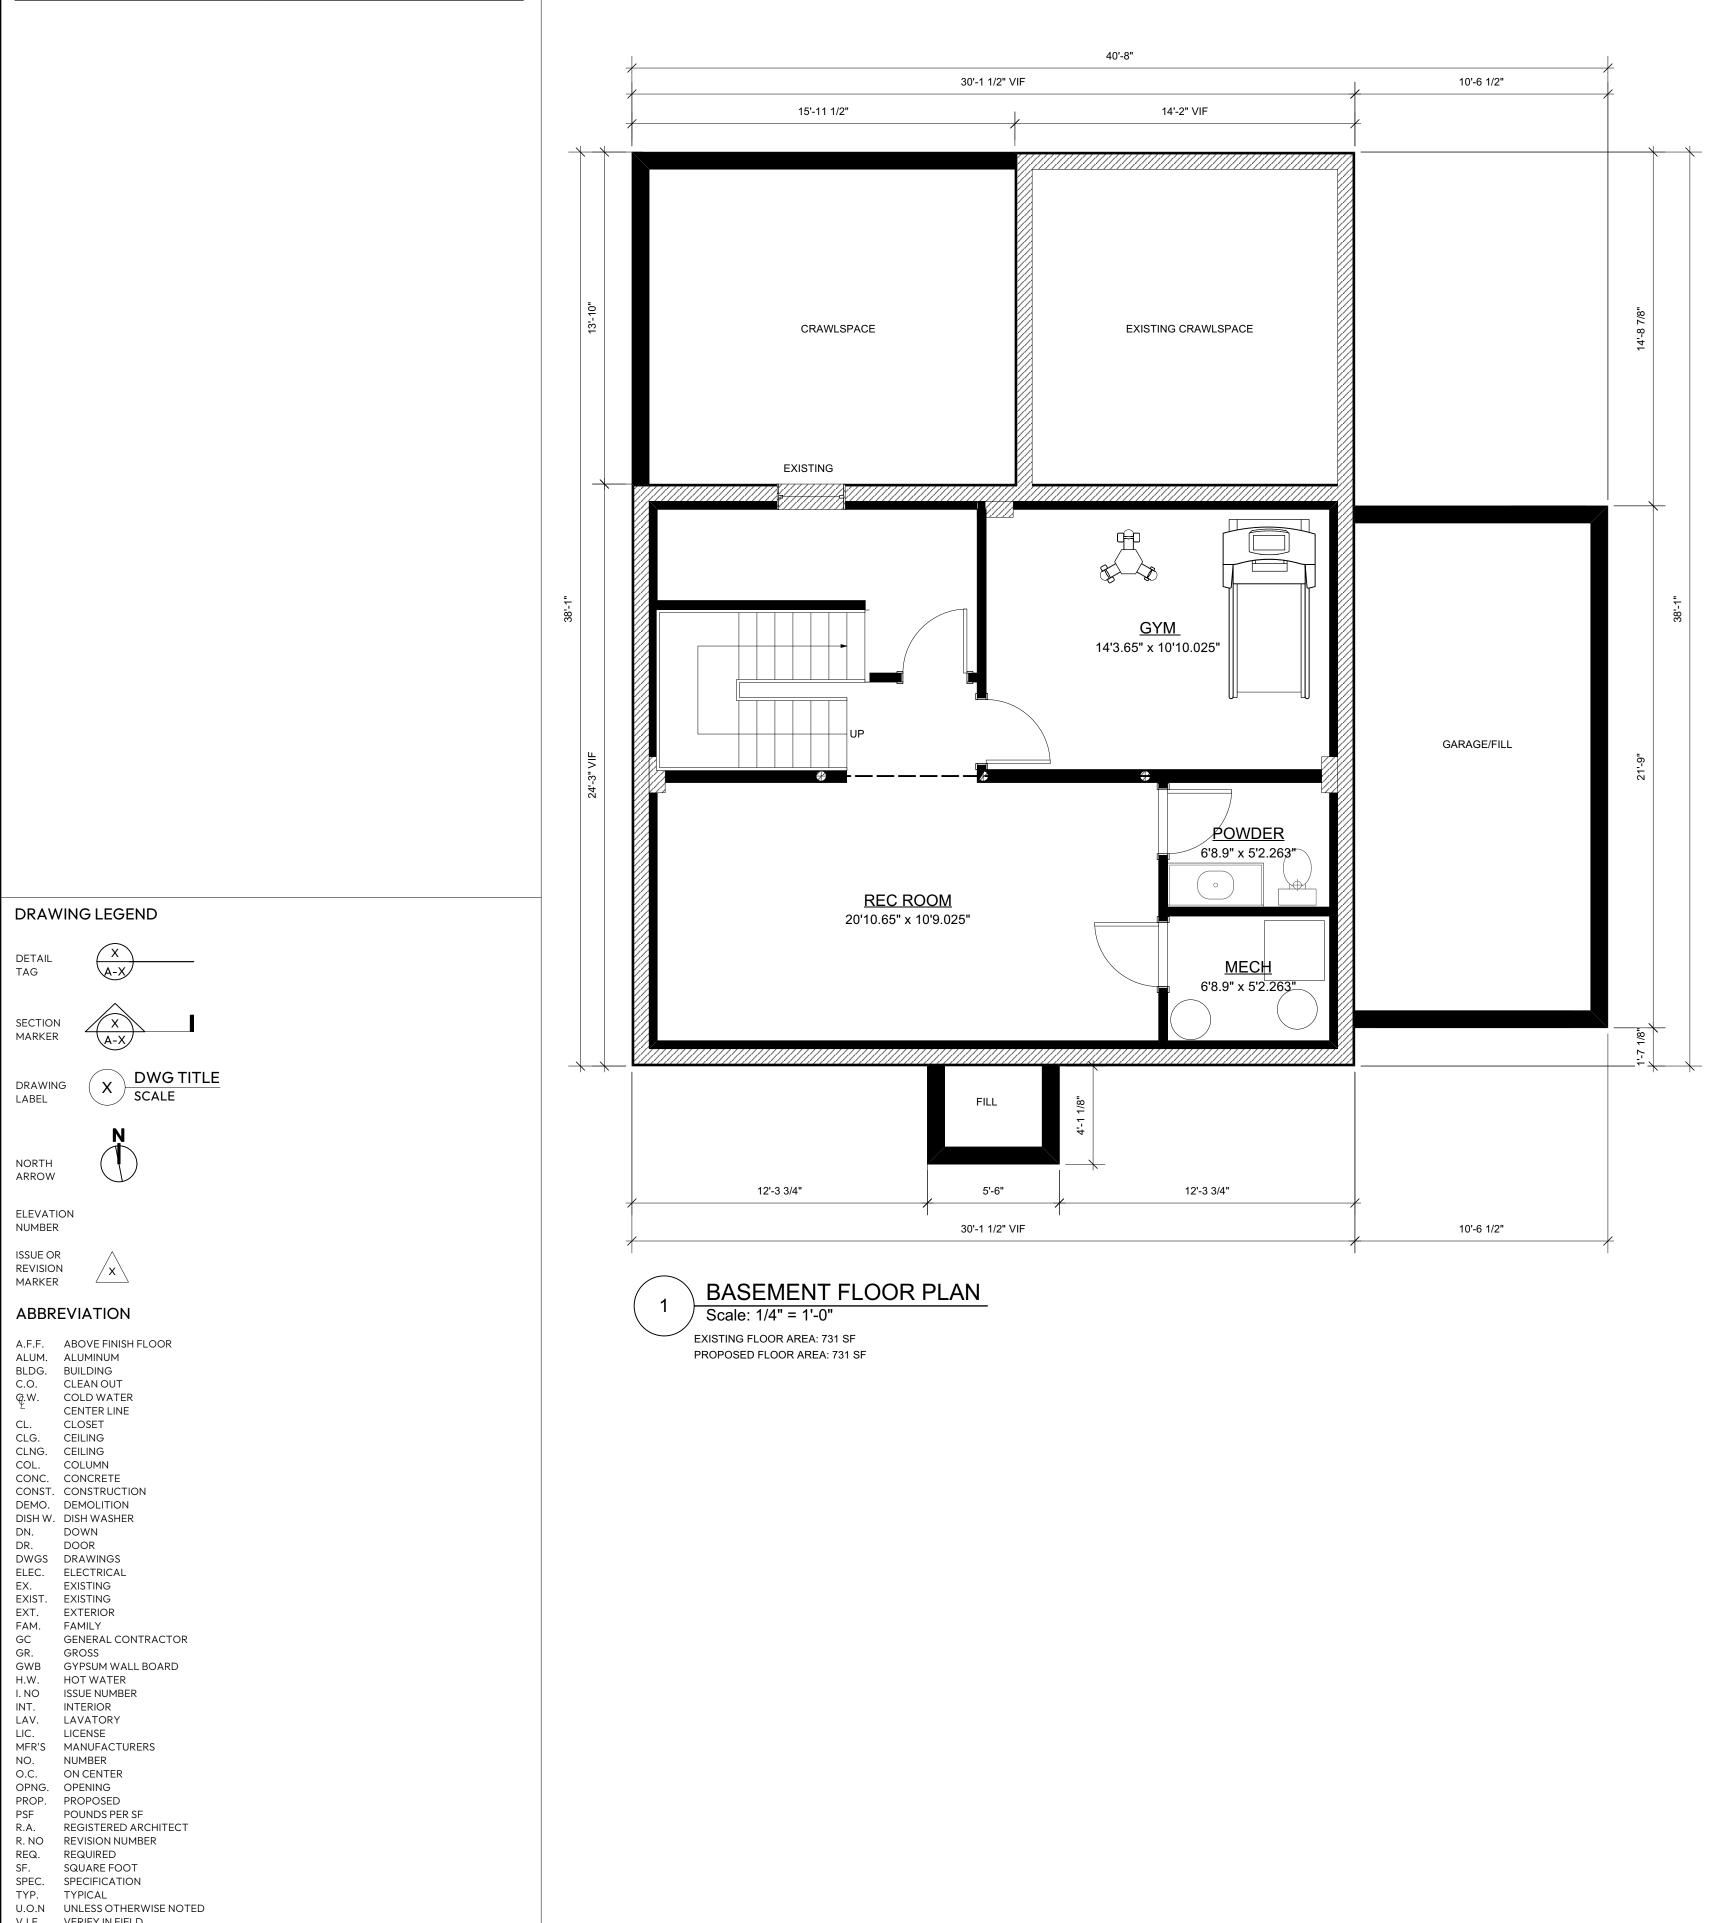

|                                  | EXISTING AREA | ADDED     | PROPOSED AREA | REMARKS                                 |
|----------------------------------|---------------|-----------|---------------|-----------------------------------------|
| BASEMENT                         | 731 sq ft     | 0 sq ft   | 731 sq ft     |                                         |
| FIRST FLOOR                      | 942 sq ft     | 210 sq ft | 1152 sq ft    |                                         |
| SECOND FLOOR                     | 160 sq ft     | 996 sq ft | 1156 sq ft    |                                         |
| CAR PORT/ATTACHED (1) CAR GARAGE | 220 sq ft     | 19 sq ft  | 239 sq ft     |                                         |
| PROPOSED FLOOR AREA (HABITABLE)  |               |           | 2308 sq ft    | MEASURED FROM OUTSIDE OF EXTERIOR WALLS |
|                                  |               |           | 2076 sq ft    | MEASURED FROM INSIDE OF EXTERIOR WALLS  |