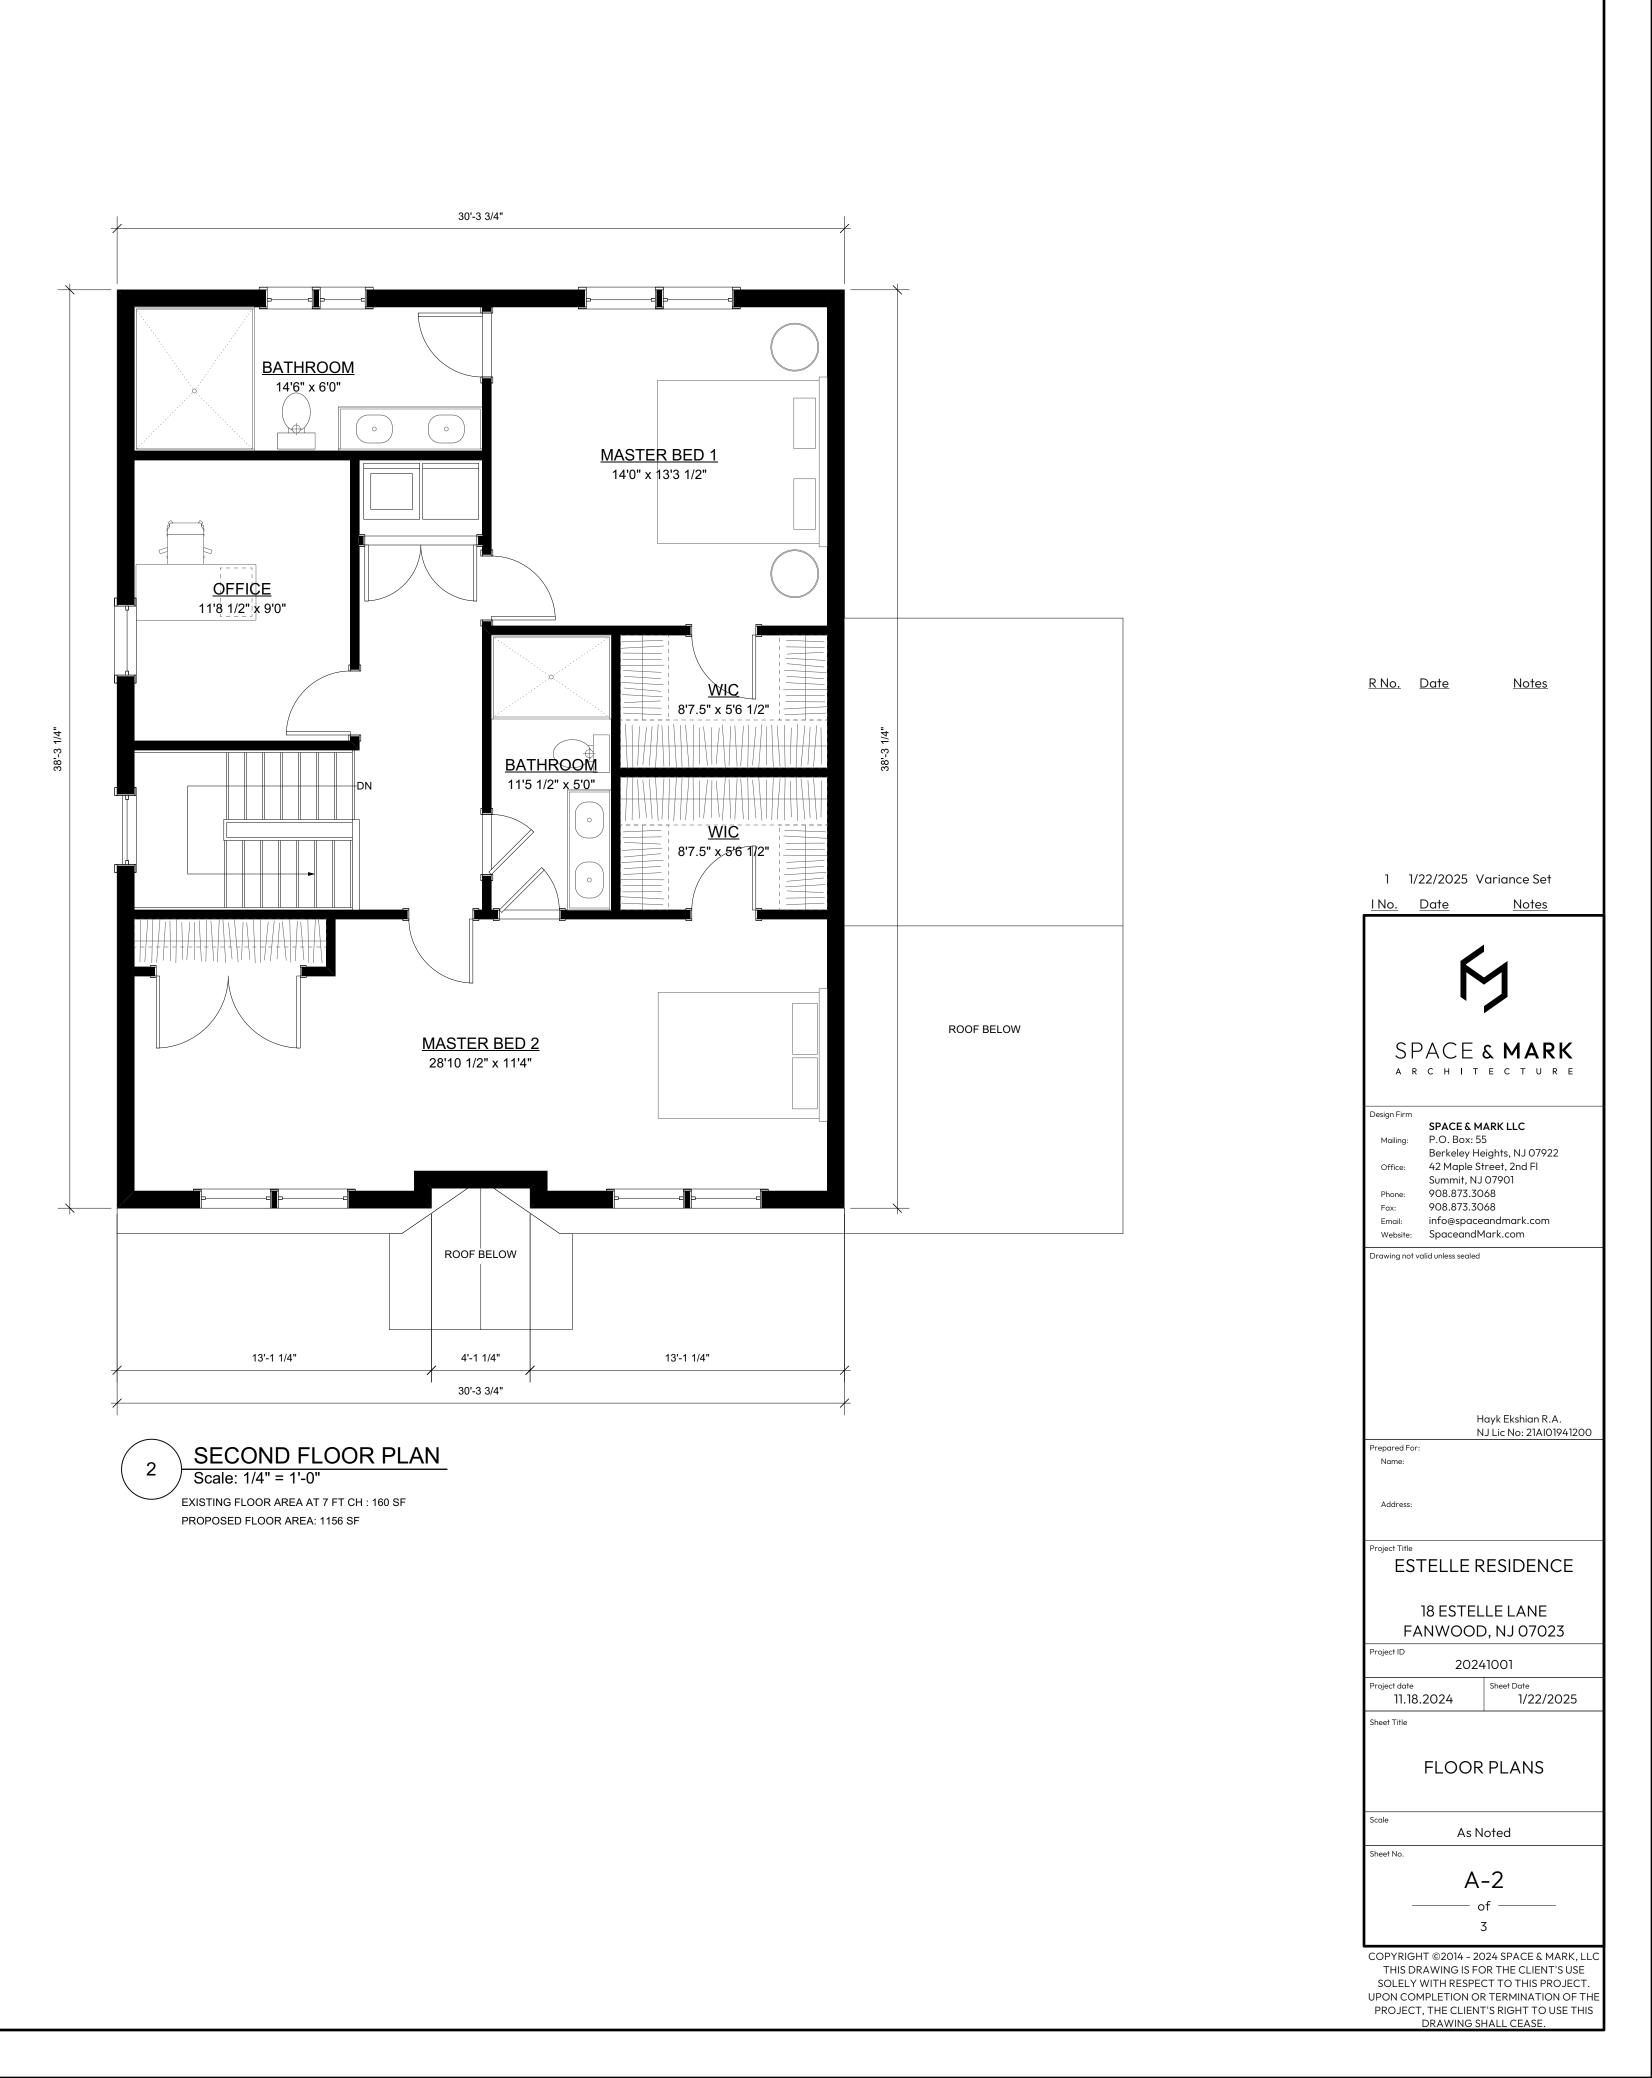

|                                  | EXISTING AREA | ADDED     | PROPOSED AREA | REMARKS                                 |
|----------------------------------|---------------|-----------|---------------|-----------------------------------------|
| BASEMENT                         | 731 sq ft     | 0 sq ft   | 731 sq ft     |                                         |
| FIRST FLOOR                      | 942 sq ft     | 210 sq ft | 1152 sq ft    |                                         |
| SECOND FLOOR                     | 160 sq ft     | 996 sq ft | 1156 sq ft    |                                         |
| CAR PORT/ATTACHED (1) CAR GARAGE | 220 sq ft     | 19 sq ft  | 239 sq ft     |                                         |
| PROPOSED FLOOR AREA (HABITABLE)  |               |           | 2308 sq ft    | MEASURED FROM OUTSIDE OF EXTERIOR WALLS |
|                                  |               |           | 2076 sq ft    | MEASURED FROM INSIDE OF EXTERIOR WALLS  |

| 1 1/22/2025                    | Variance Set                                    |  |
|--------------------------------|-------------------------------------------------|--|
| <u>I No. Date</u>              | <u>Notes</u>                                    |  |
|                                |                                                 |  |
|                                |                                                 |  |
|                                | $\checkmark$                                    |  |
| ٩                              |                                                 |  |
|                                |                                                 |  |
| SPACE                          | & MARK                                          |  |
| ARCHI                          |                                                 |  |
|                                |                                                 |  |
| Design Firm                    | MARK LLC                                        |  |
| Mailing: P.O. Box:             | 55                                              |  |
| ,                              | Heights, NJ 07922<br>Street, 2nd Fl             |  |
| Summit, N<br>Phone: 908.873.   |                                                 |  |
| Fax: 908.873.                  | 3068                                            |  |
| •                              | ceandmark.com<br>dMark.com                      |  |
| Drawing not valid unless seale |                                                 |  |
|                                |                                                 |  |
|                                |                                                 |  |
|                                |                                                 |  |
|                                |                                                 |  |
|                                |                                                 |  |
|                                |                                                 |  |
|                                |                                                 |  |
|                                | Hayk Ekshian R.A.<br>NJ Lic No: 21AI01941200    |  |
| Prepared For:                  |                                                 |  |
| Name:                          |                                                 |  |
|                                |                                                 |  |
| Address:                       |                                                 |  |
| Project Title                  |                                                 |  |
|                                | RESIDENCE                                       |  |
| _                              |                                                 |  |
| 18 ESTELLE LANE                |                                                 |  |
| FANWOC                         | D, NJ 07023                                     |  |
| Project ID                     | 2/1001                                          |  |
|                                | 241001                                          |  |
| Project date<br>11.18.2024     | Sheet Date<br>1/22/2025                         |  |
| Sheet Title                    |                                                 |  |
|                                |                                                 |  |
|                                | L NOTES &                                       |  |
| BASEMENT                       | FLOOR PLAN                                      |  |
| C                              |                                                 |  |
| Scale As                       | Noted                                           |  |
| Sheet No.                      |                                                 |  |
| /                              | 4-1                                             |  |
| F                              |                                                 |  |
|                                | of                                              |  |
|                                | 3                                               |  |
|                                | 2024 SPACE & MARK, LLC<br>FOR THE CLIENT'S USE  |  |
| SOLELY WITH RESP               | PECT TO THIS PROJECT.                           |  |
|                                | OR TERMINATION OF THE<br>NT'S RIGHT TO USE THIS |  |
|                                | SHALL CEASE.                                    |  |