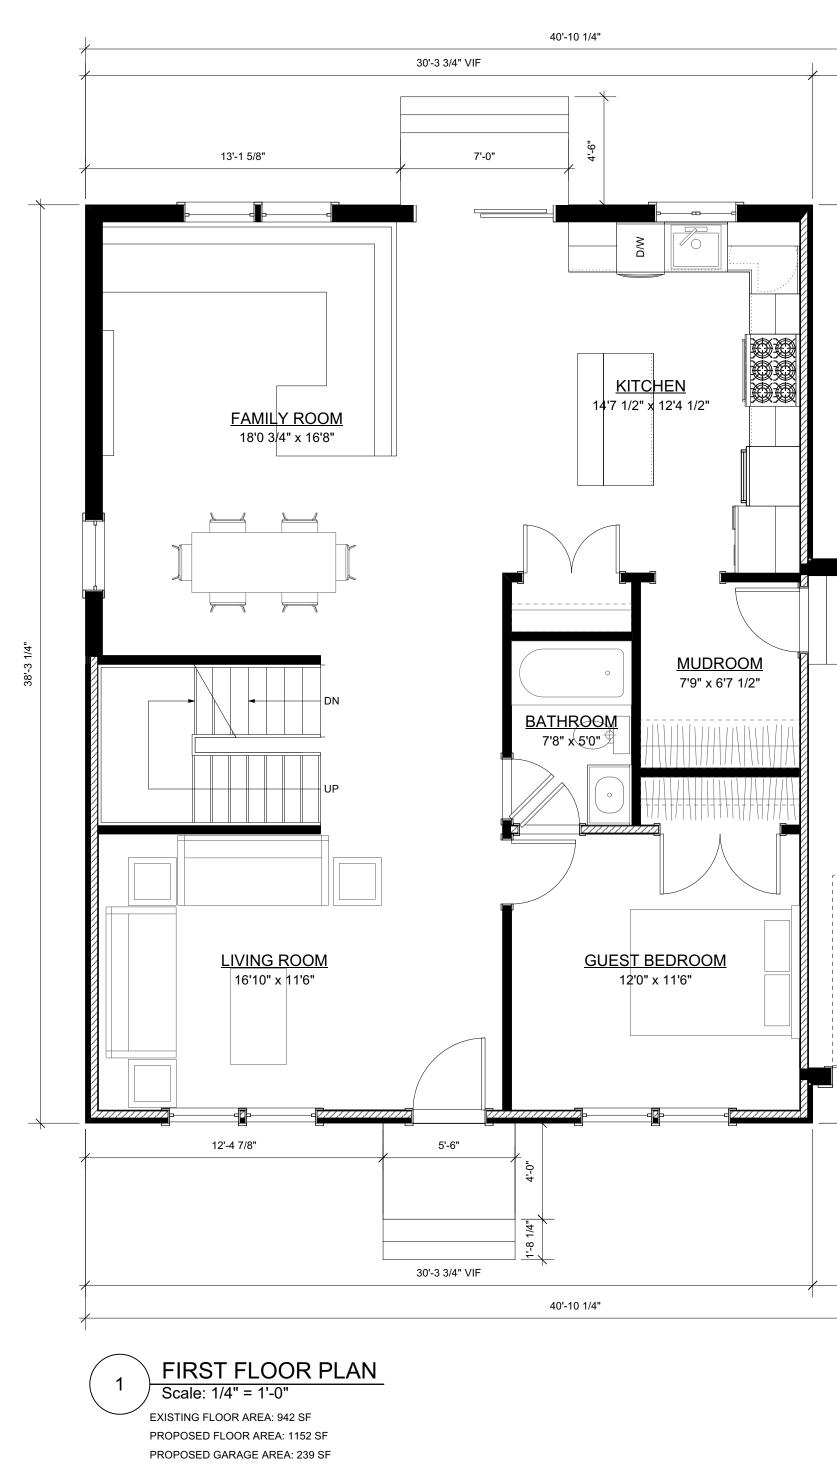

|                                  | EXISTING AREA | ADDED     | PROPOSED AREA | REMARKS                                 |
|----------------------------------|---------------|-----------|---------------|-----------------------------------------|
| BASEMENT                         | 731 sq ft     | 0 sq ft   | 731 sq ft     |                                         |
| FIRST FLOOR                      | 942 sq ft     | 210 sq ft | 1152 sq ft    |                                         |
| SECOND FLOOR                     | 160 sq ft     | 996 sq ft | 1156 sq ft    |                                         |
| CAR PORT/ATTACHED (1) CAR GARAGE | 220 sq ft     | 19 sq ft  | 239 sq ft     |                                         |
| PROPOSED FLOOR AREA (HABITABLE)  |               |           | 2308 sq ft    | MEASURED FROM OUTSIDE OF EXTERIOR WALLS |
|                                  |               |           | 2076 sq ft    | MEASURED FROM INSIDE OF EXTERIOR WALLS  |